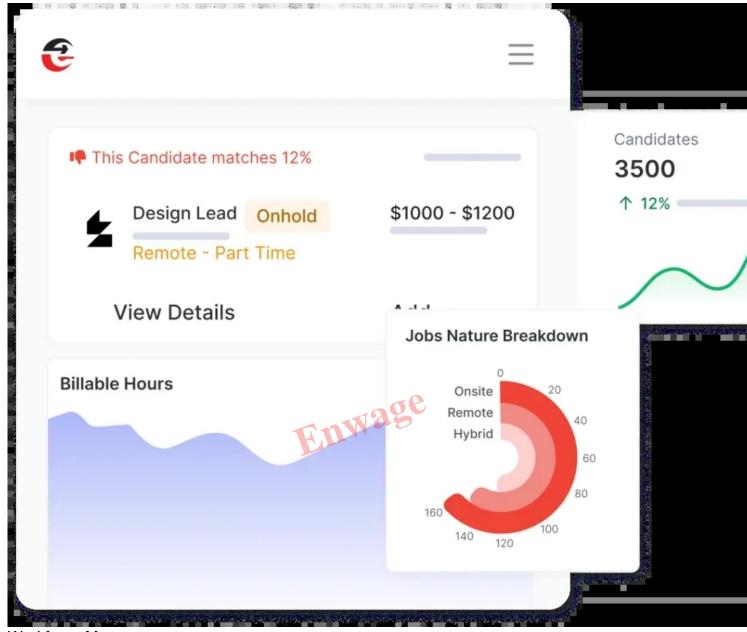

# **Workforce Analytics**

Enwage's analytics tools provide insights that empower you to make informed decisions for a thriving team.

Powering You with Strategic Insights for Data-Driven Decision-Making

Customizable Dashboards

With desired customization, visualize key metrics that matter most to your organization.

Predictive Insights

Get crucial insights and forecast trends and performance, enabling proactive management.

**Employee Performance Metrics** 

Gain visibility into individual & team contributions for targeted development & performance management.

Actionable Reports

Generate detailed reports that help you identify areas for improvement & growth in the long run.