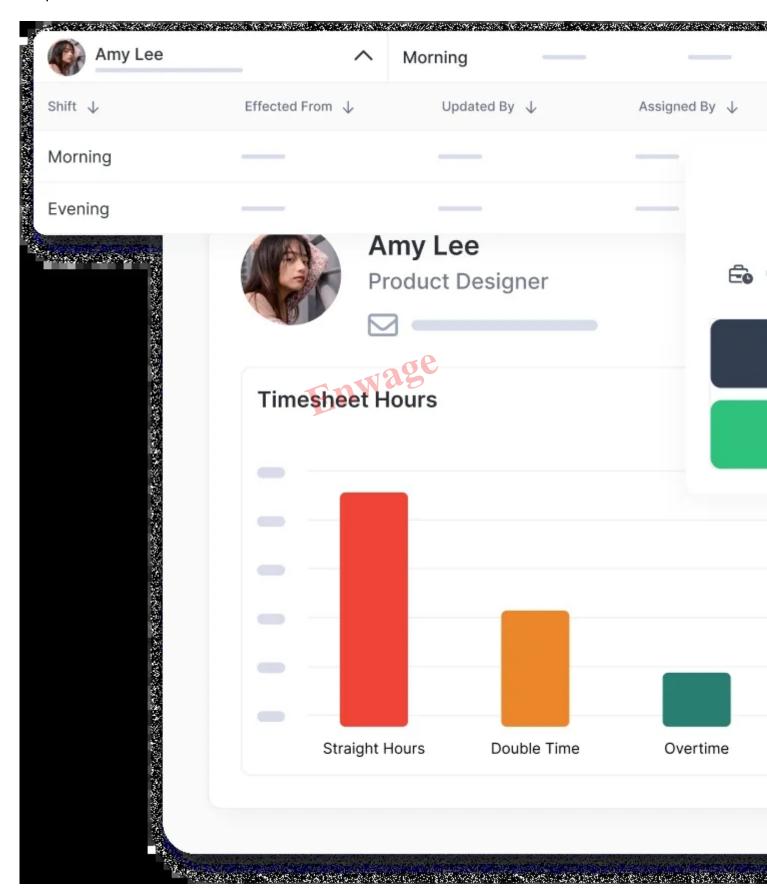

#### **Time and Attendance**

With Enwage, managing time and attendance becomes a breeze, letting you focus on what really matters.

All Things People: HCM for Time and Attendance

Real-Time Tracking

Monitor employee hours and attendance with instant updates and alerts without missing anything.

Simplified Scheduling

Easily create and manage shifts with few clicks to ensure optimal coverage all the time effortlessly.

**Automated Reporting** 

Generate accurate time and attendance reports in real-time with just a tap whenever you need them.

Integration with Payroll

Streamline and simplify your payroll processes by integrating time data with your payroll system.

Learn More