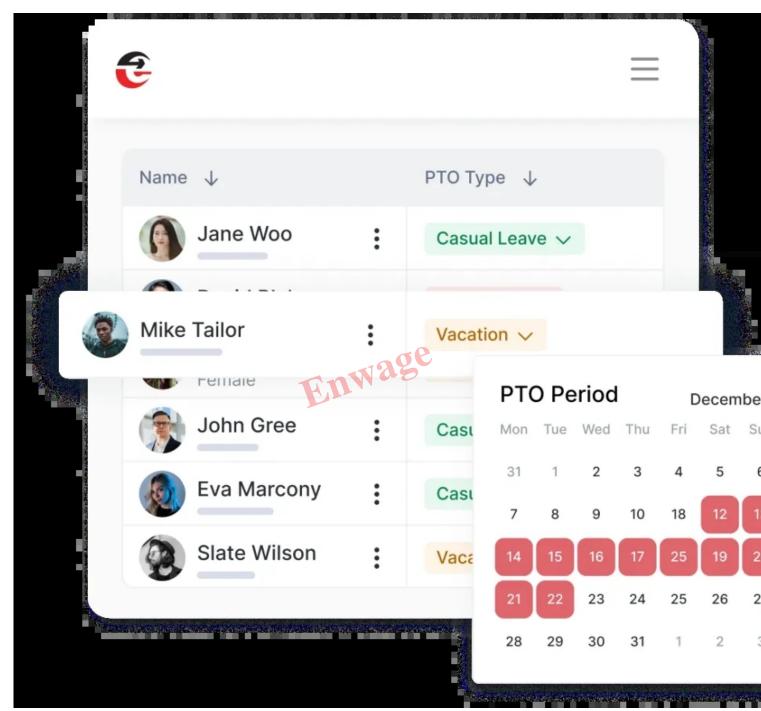

## **PTO Tracking**

Say goodbye to leave confusion. Enwage makes tracking paid time off simple and straightforward, ensuring everyone knows where they stand.

Leave Management is Much Easier Than Before with Enwage

OP.

User-Friendly Interface

The User-friendliness helps employees to easily submit and track their PTO requests in real-time.

Policy Compliance

Automatically enforce company leave policies and ensure compliance with regulations with zero-stress.

Approval Workflow

Streamline approval processes with automated notifications and reminders with seamless smoothness.

Comprehensive Reporting

Get access to detailed reports on PTO usage to manage resources effectively and as per the need.