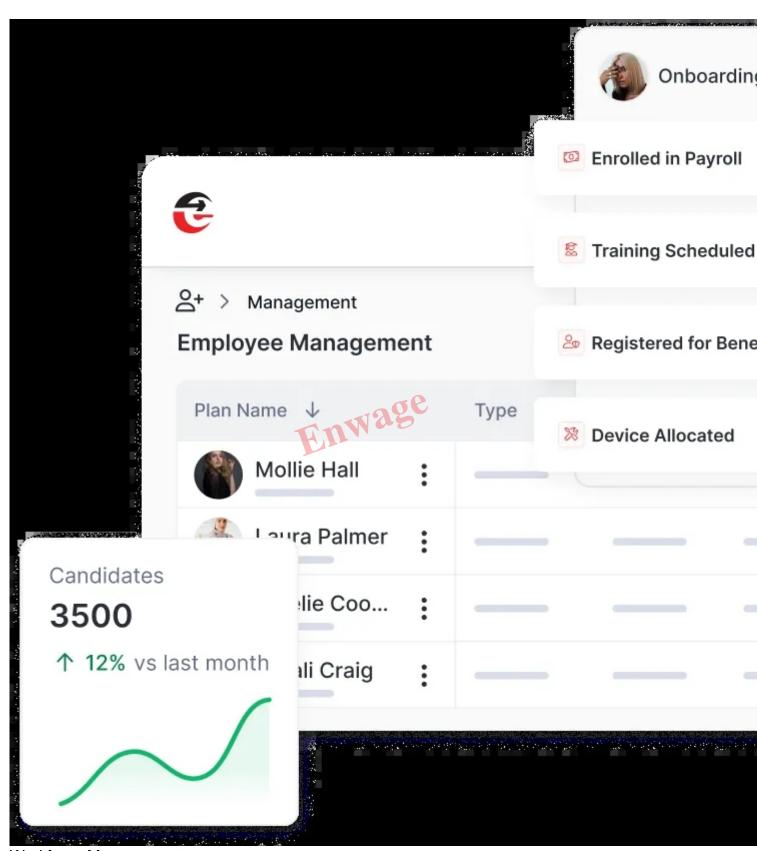

#### **Time and Attendance**

With Enwage, managing time and attendance becomes a breeze, letting you focus on what really matters.

All Things People: HCM for Time and Attendance

Real-Time Tracking

Monitor employee hours and attendance with instant updates and alerts without missing anything.

Simplified Scheduling

Easily create and manage shifts with few clicks to ensure optimal coverage all the time effortlessly.

**Automated Reporting** 

Generate accurate time and attendance reports in real-time with just a tap whenever you need them.

Integration with Payroll

Streamline and simplify your payroll processes by integrating time data with your payroll system.

Learn More