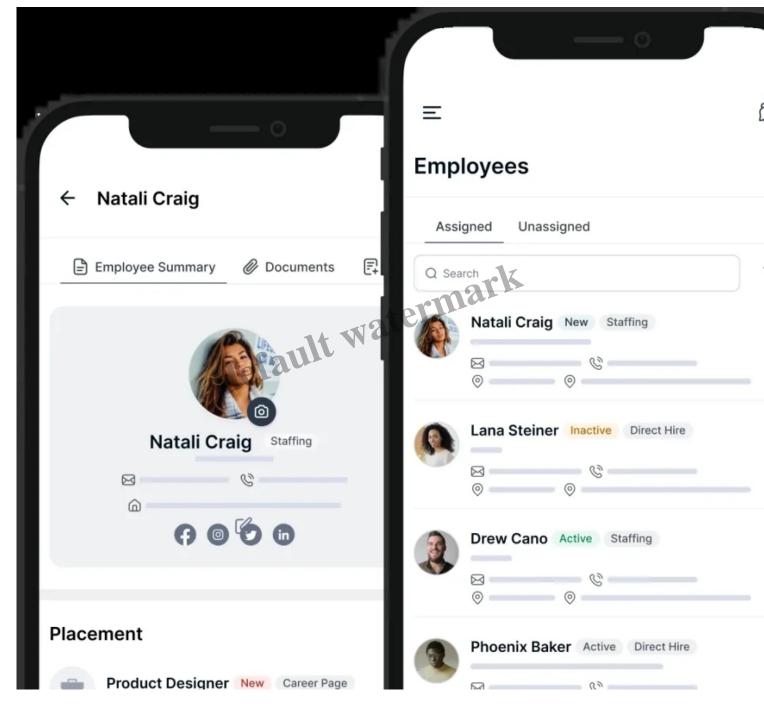

# **Employee Onboarding**

Enwage transforms the onboarding journey into a delightful experience for both HR teams and new hires. Say goodbye to paperwork and hello to a streamlined process that sets the stage for success.

# Making the Onboarding Journey Super-Easy

Imagine onboarding as a welcoming journey rather than a tedious task. Enwage's automated system ensures that every new hire feels valued from day one, creating a smooth transition into your company culture.