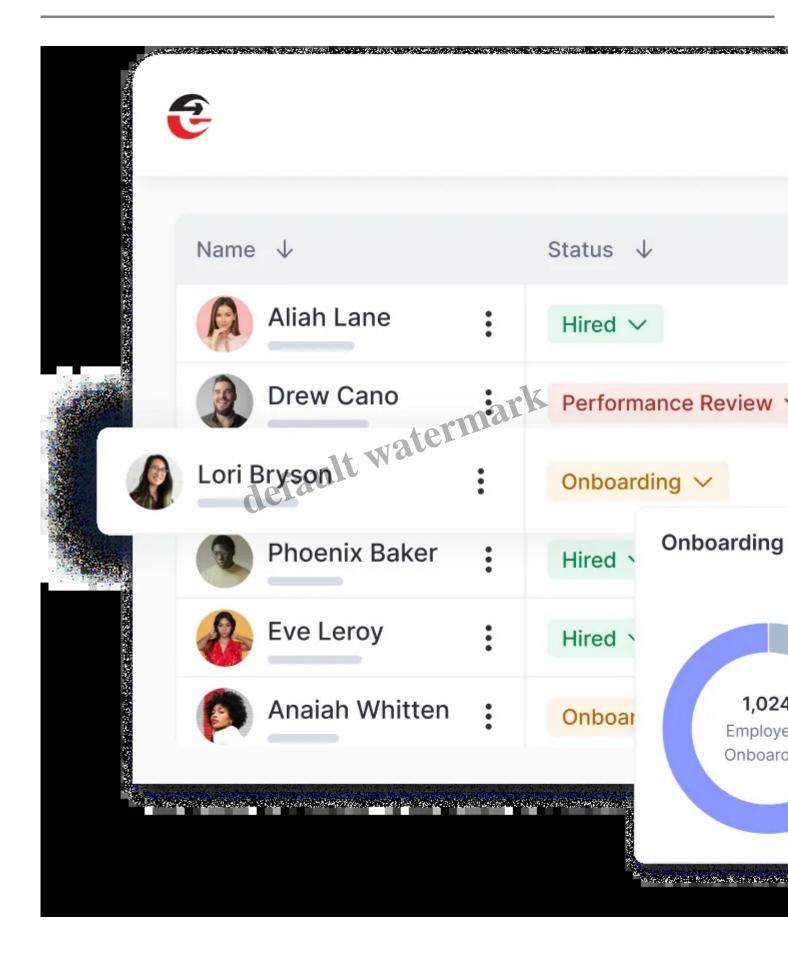

# **Employee Onboarding**

Enwage transforms the onboarding journey into a delightful experience for both HR teams and new hires. Say goodbye to paperwork and hello to a streamlined process that sets the stage for success.

# Making the Onboarding Journey Super-Easy

Imagine onboarding as a welcoming journey rather than a tedious task. Enwage's automated system ensures that every new hire feels valued from day one, creating a smooth transition into your company culture.

Simplified Processes & Personalized Experience

Enwage simplifies every step of onboarding, merging administrative efficiency with a personal touch. From document management to personalized welcome messages, we ensure that new hires have everything they need to hit the ground running.