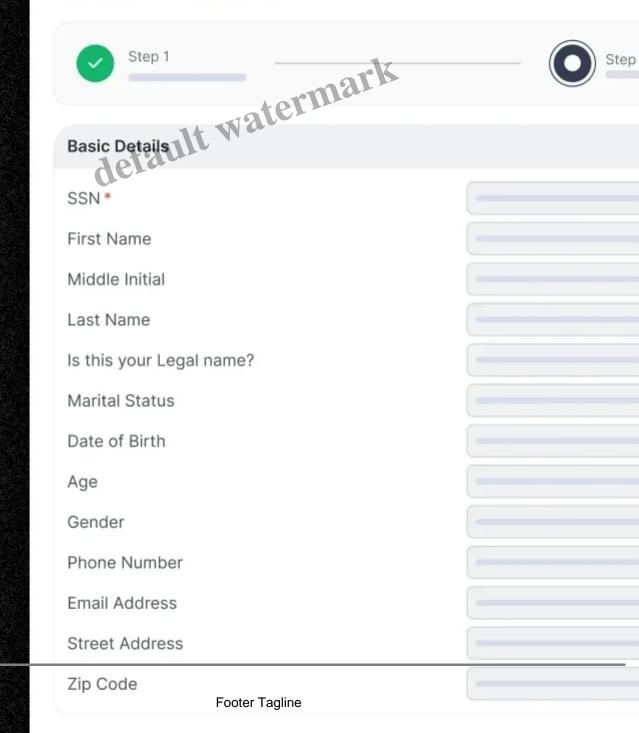

Simplified Processes & Personalized Experience

Enwage simplifies every step of onboarding, merging administrative efficiency with a personal touch. From document management to personalized welcome messages, we ensure that new hires have everything they need to hit the ground running.

Overview

Streamlined Setup

Effortlessly configure your onboarding process, ensuring every new hire receives personalized experience. Simplify document collection & task assignments, so you can focus on building relationships.