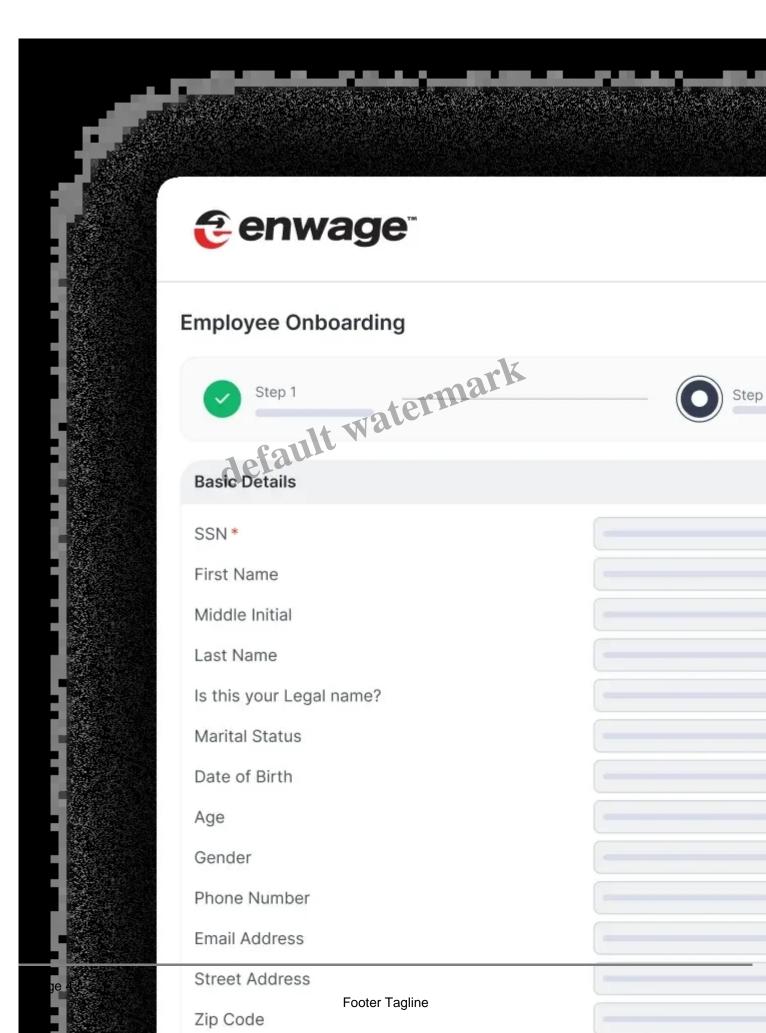

Simplified Processes & Personalized Experience

Enwage simplifies every step of onboarding, merging administrative efficiency with a personal touch. From document management to personalized welcome messages, we ensure that new hires have everything they need to hit the ground running.

Overview

Streamlined Setup

Effortlessly configure your onboarding process, ensuring every new hire receives personalized experience. Simplify document collection & task assignments, so you can focus on building relationships.