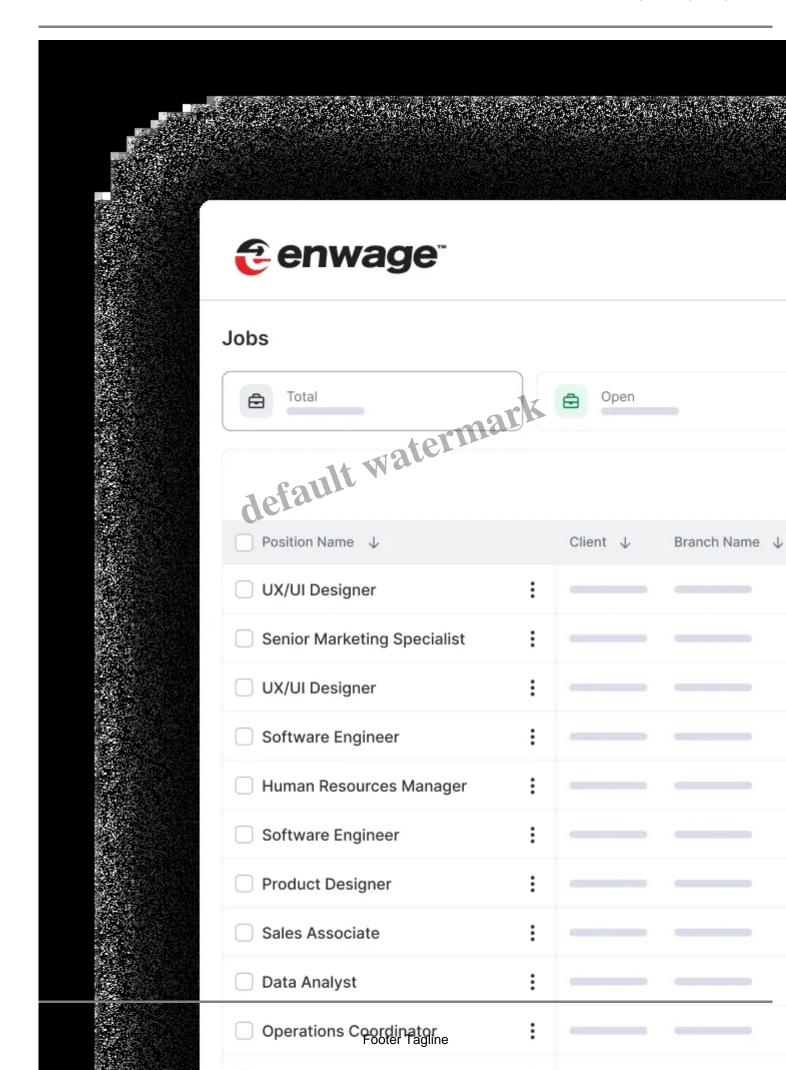

Applicant Tracking System (ATS)

Streamline your recruitment process with our powerful ATS. Manage every stage of hiring effortlessly and ensure no great candidate slips through the cracks!

Overview

Job Posting & Recruitment Management

Post job openings and manage recruitment all in one place. Attract top talent effortlessly, making your

Candidate Database Management

Keep candidates organization Keep candidates organized with our comprehensive database. Track information, resumes, and progress seamlessly to find the right fit for your team!