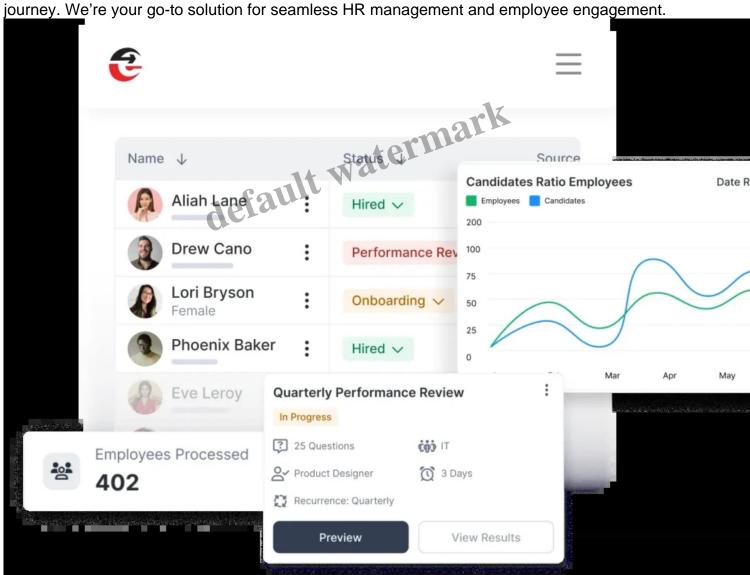

Applicant Tracking System (ATS)

Streamline your recruitment process with our powerful ATS. Manage every stage of hiring effortlessly and ensure no great candidate slips through the cracks!

Overview

Job Posting & Recruitment Management

Post job openings and manage recruitment all in one place. Attract top talent effortlessly, making your

Candidate Database Management

Keep candidates organization Keep candidates organized with our comprehensive database. Track information, resumes, and progress seamlessly to find the right fit for your team!

Overview

**Employee Onboarding Automation** 

Automate onboarding to welcome new hires efficiently. Simplify paperwork and processes so they feel ready to contribute from day one!

Overview

Time and Attendance Tracking

#### Reporting and Analytics

Gain insights into your recruitment efforts with detailed reports. Analyze hiring trends and metrics to refine your strategy and make data-driven decisions!

Dashboard ~

Employees It Watermark