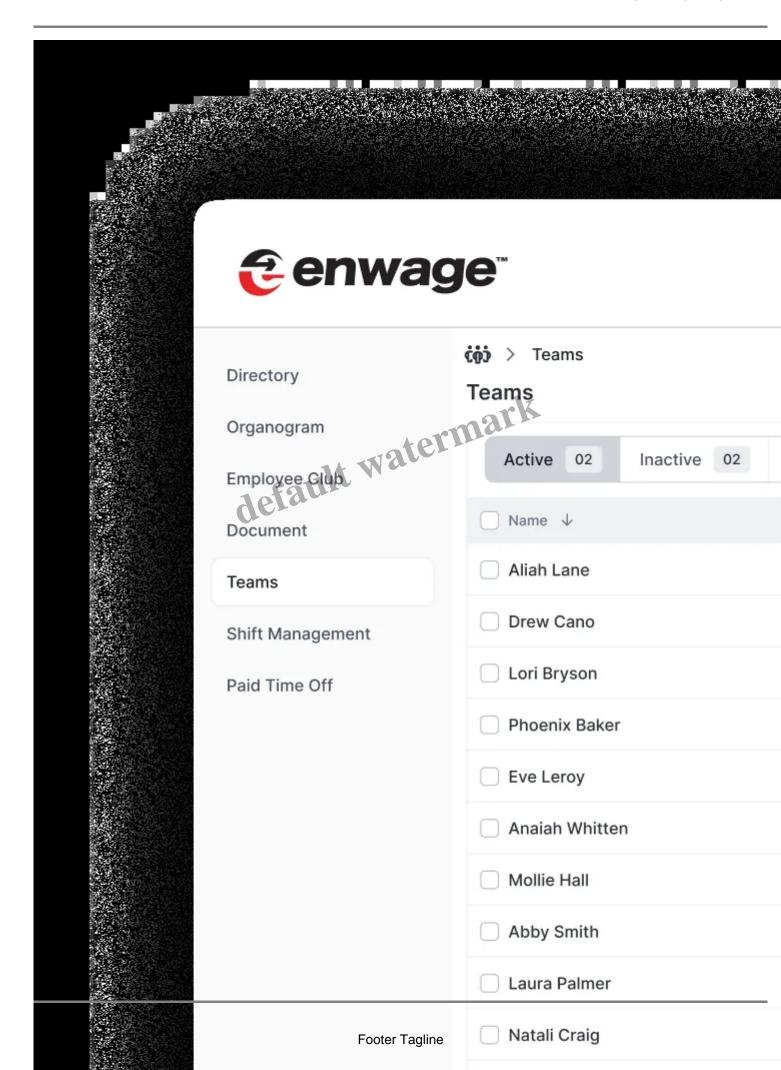

# Happy Employees, Happy Workplace

Boost employee satisfaction and retention rates with Enwage's engagement features. Create a positive work environment that fosters growth and loyalty!

Real-Time Feedback Mechanisms

Encourage continuous improvement with real-time feedback tools. Employees can receive and give feedback instantly, promoting a culture of open communication!

Learning & Development Opportunities

Support employee growth through integrated learning modules. Enwage helps you identify training needs and provide resources to enhance skills and knowledge!

Recognition Programs

Celebrate employee achievements and contributions with built-in recognition programs. Acknowledging t Waterme hard work fosters a motivated and loyal workforce!

**Engagement Surveys** 