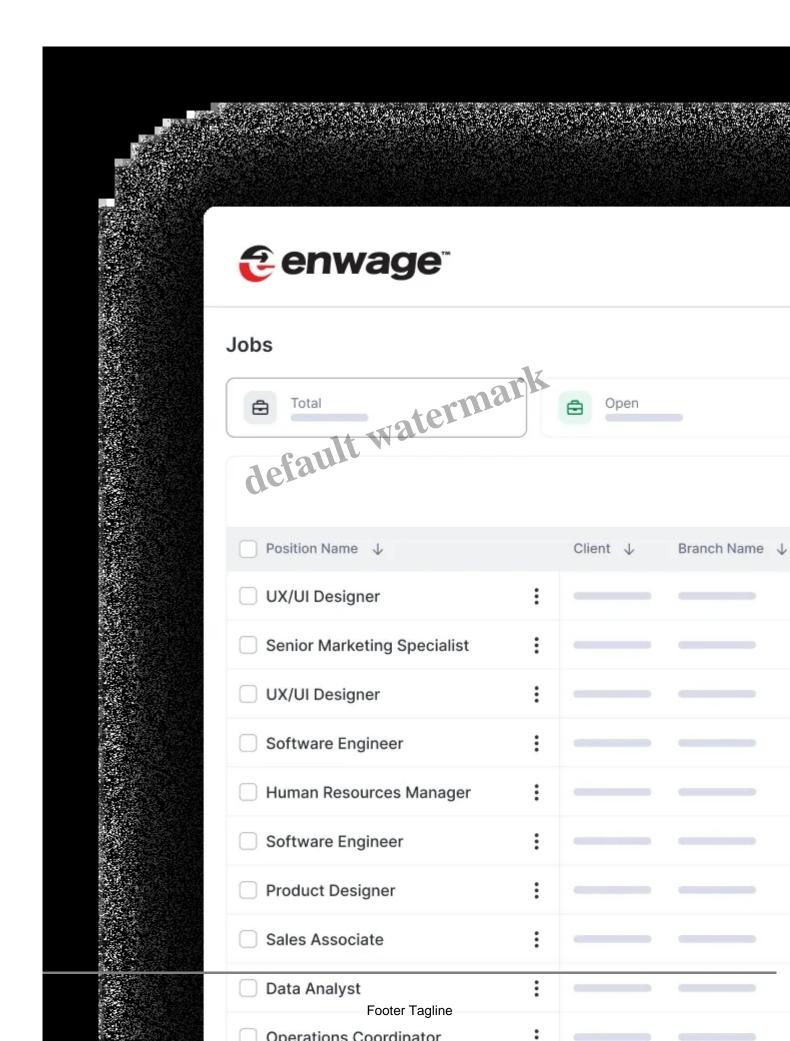

Applicant Tracking System (ATS)

Streamline your recruitment process with our powerful ATS. Manage every stage of hiring effortlessly and ensure no great candidate slips through the cracks!

Overview

Job Posting & Recruitment Management

Post job openings and manage recruitment all in one place. Attract top talent effortlessly, making your

Candidate Database Management

Keep candidates organization Keep candidates organized with our comprehensive database. Track information, resumes, and progress seamlessly to find the right fit for your team!