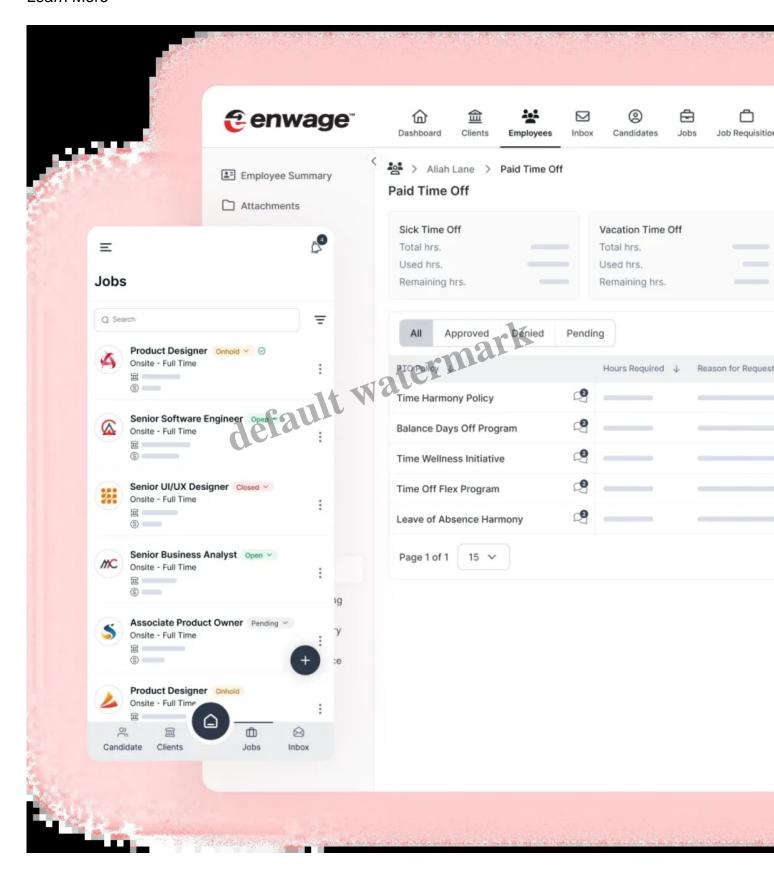

Can I manage employee attendance with Enwage?

Yes! Enwage includes time and attendance tracking features that allow you to monitor employee hours and manage schedules effortlessly.

What benefits does the self-service portal provide?

The self-service portal empowers employees to access their information, manage benefits, and submit

requests independently, promoting efficiency.

How does Enwage help with compliance management?

Enwage simplifies compliance tracking by keeping accurate records and providing tools to navigate regulations, ensuring peace of mind for HR teams.