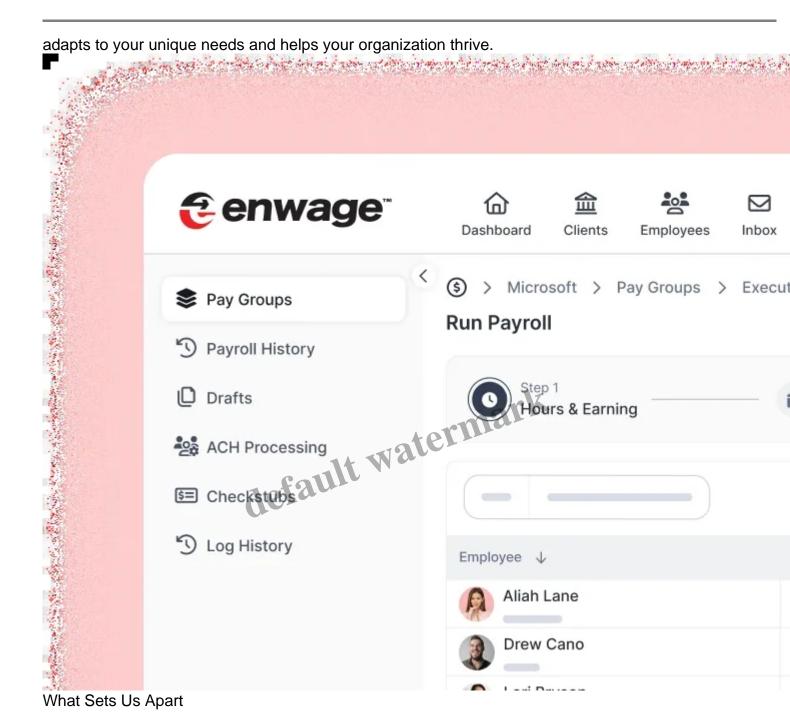

## We Care About Your Workforce Success

At Enwage, we make managing your workforce easier with a wide range of features. Our simple recruitment tools help you find great talent, and our fun training modules keep your team informed and compliant. Plus, our performance tracking helps create a culture of ongoing improvement. We're here to support you at every step!

## Why Enwage is Your HR Game Changer

Enwage transforms how you manage HR tasks, simplifying the complex. Focus on your core operations while we take care of the rest:

- Spend less time on HR and more on growing your business.
- Scale your operations easily with our adaptable solution.
- Get 24/7 support to tackle any challenges that arise.