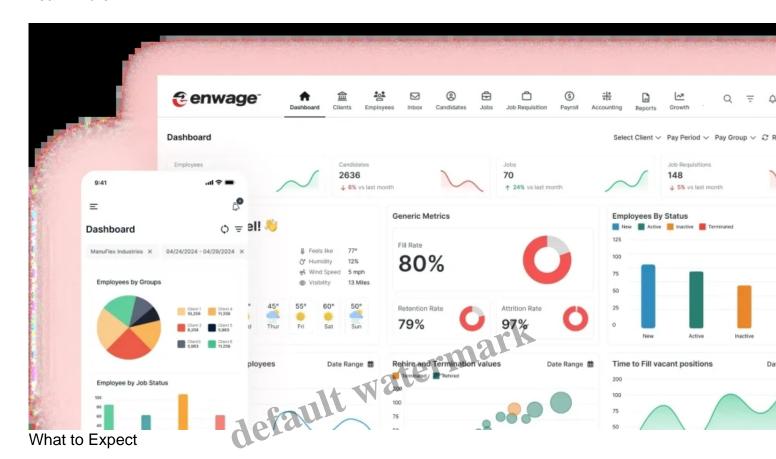

## Your Go-To Tool for Easy & Efficient Workforce Management

In the fast-paced transportation industry, efficiency is key. Enwage empowers you to manage your workforce with agility and confidence. Experience the benefits of an automated HCM solution that