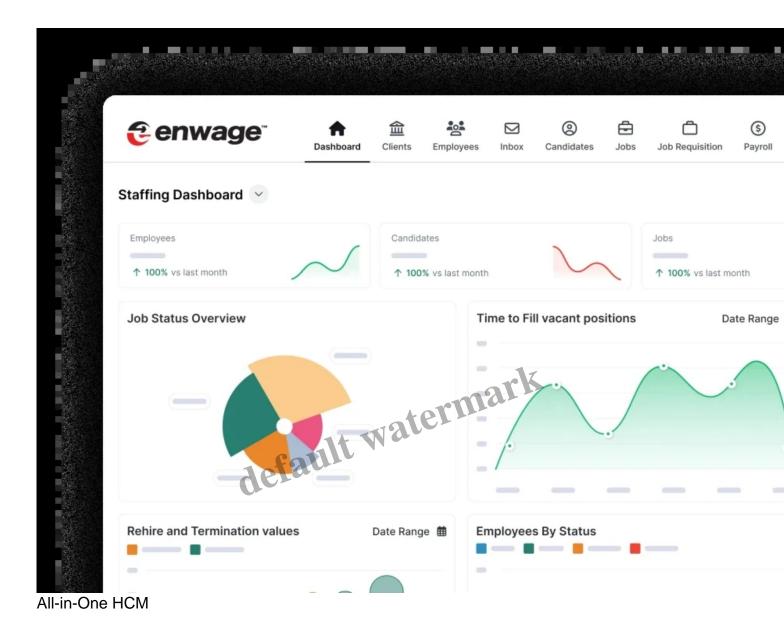

## What We Do Best: Enwage's Key Focus Areas

From onboarding to payroll, Enwage covers every HR management aspect designed specifically for the transportation sector:

#### **Analytics**

Unlock the power of data-driven insights to boost your operational efficiency and make smarter business decisions.

Learn More