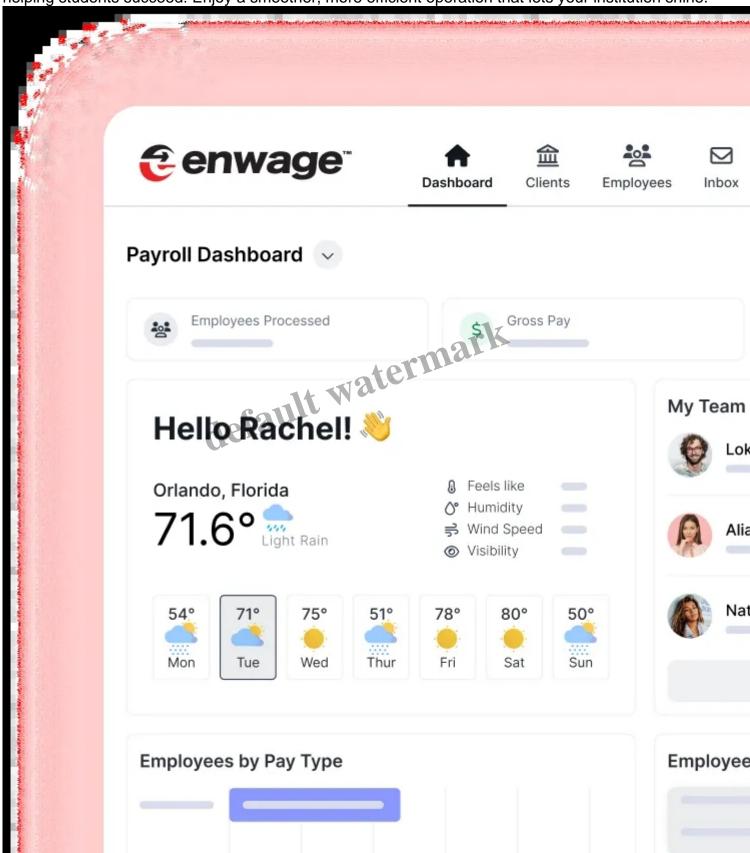

## Why You'll Love Enwage

With Enwage, you get all your HR needs in one place, making life easier for everyone. Say goodbye to

boring tasks—automate the repetitive stuff and free up your team to focus on what really matters: helping students succeed! Enjoy a smoother, more efficient operation that lets your institution shine.