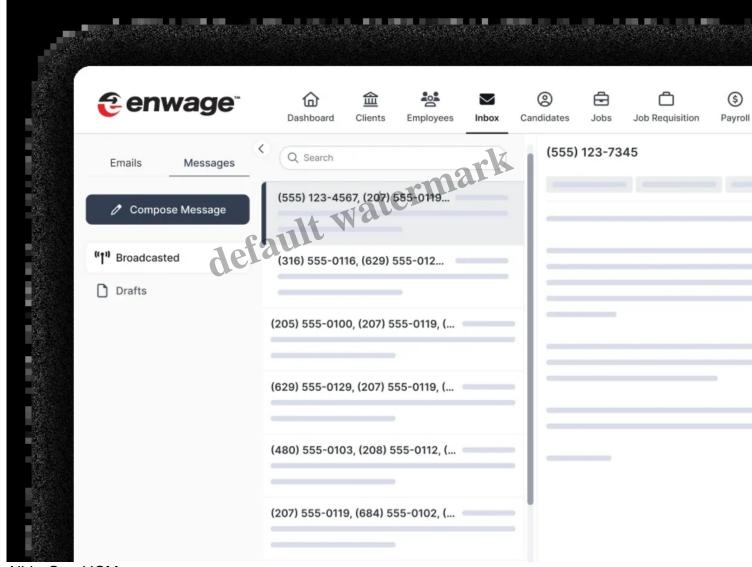

## We Care About Your Engagement Journey

Engagement is key to fostering a thriving educational environment. Enwage empowers your institution with tools designed to enhance communication and collaboration among staff and students. Create an atmosphere where everyone feels connected, motivated, and ready to achieve great things together.

- Instant messaging keeps everyone in sync.
- Share project updates on the fly to maintain clarity.
- Foster collaboration that boosts efficiency and morale.