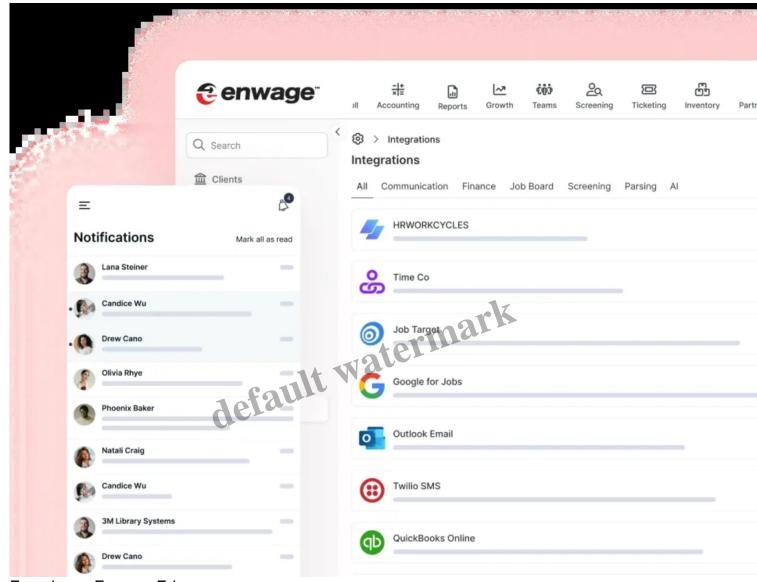

## We're Here to Simplify Your Management Experience

With Enwage, transitioning to a better HR solution is a breeze. Our software integrates smoothly with your existing systems, so you can hit the ground running without missing a beat.

- Get started in no time with user-friendly onboarding.
- Stay informed with instant access to critical data. default