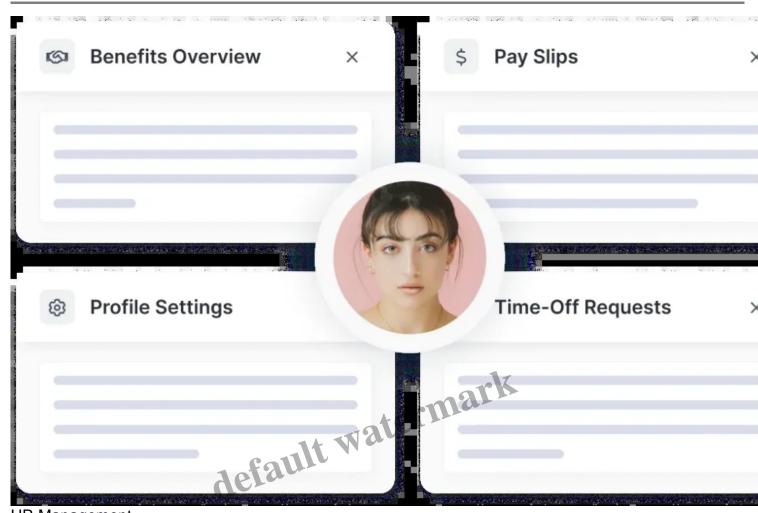

# **Employee Self-Service Portal**

Empower your employees with an easy-to-access portal to manage their own HR needs as per their needs and convenience.

HR Tools That Get You from 'To-Do' to 'Done' Faster

Instant Access to Information

With instant access feature, employees can view their pay, schedules, benefits and more.

Time Off Requests

Employees can have a simplified and easier time-off requests with direct system access.

Secure Document Access

Employees can download tax forms, policies, and more without going through any red rape.

Real-Time Notifications

Receive updates on approvals, changes, and upcoming deadlines making life much easier.