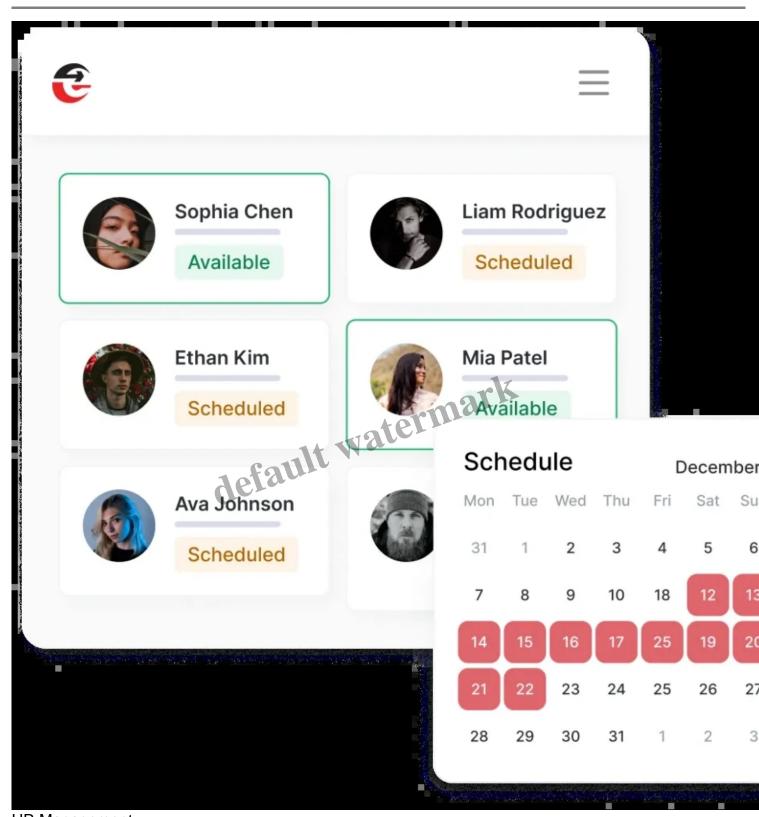

# **Workforce Scheduling**

Plan and organize workforce schedules effortlessly with smart, automated tools that keep everyone on track.

Automate Every Step, So You Can Focus on the Big Wins

**Automated Shift Assignments** 

Assign shifts and avoid conflicts with seamless automation with zero stress & hassle.

Real-Time Availability

View and manage employee availability to fill gaps faster without slight inconvenience.

Overtime Alerts

Control costs with alerts for overtime or scheduling conflicts through real-time updates.

Self-Service Scheduling

Empower employees & let them request shifts or swaps directly in the system by their own.