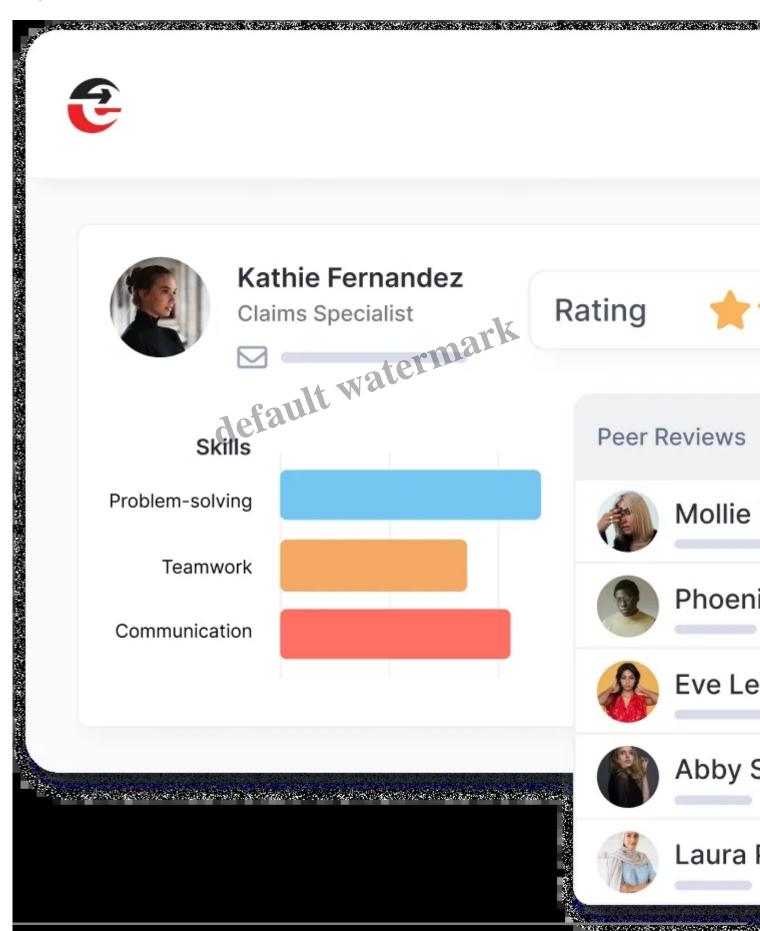

## **Performance Reviews**

Streamlined, data-driven performance reviews that support employee growth, decision-making and long-term success.

Ready, Set, Done: Enwage Puts HR on Autopilot

**Customizable Review Templates** 

Customize reviews to match company goals and employee roles with modifiable templates.

360-Degree Feedback

Gather insights from colleagues, managers, and direct reports with Enwage's 360-degree feedback.

**Goal Tracking** 

Set, track, and update goals to keep progress on target with effortless goal tracking.

**Automated Reminders** 

Keep review cycles on schedule with automated prompts and stay up to date all the time.