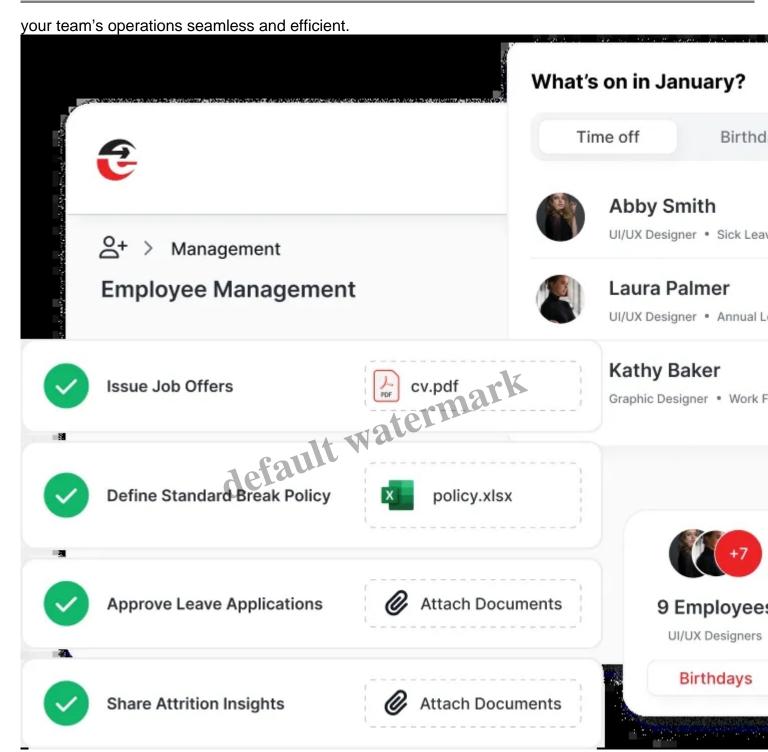

# **HR Management**

From hiring to performance reviews, Enwage automates and simplifies every HR process, keeping

HR Management

# default watermark **Employee Record Management**

Store, organize, and access all employee data in one secure, streamlined platform in an 'super-easy-tomanage' way.

Spend Less Time on Tasks, More Time on Team Building

Centralized Records

Keep all documents and information accessible in one secure place for easy accessibility.

Real-Time Access

Access records anytime, anywhere with just a click for quick updates & retrieval as the need arises.

**Automated Updates** 

Automatically update and track employee records for accuracy and simplified management.

Role-Based Access

Have the control in your hands & ensure security with permissions for data visibility.