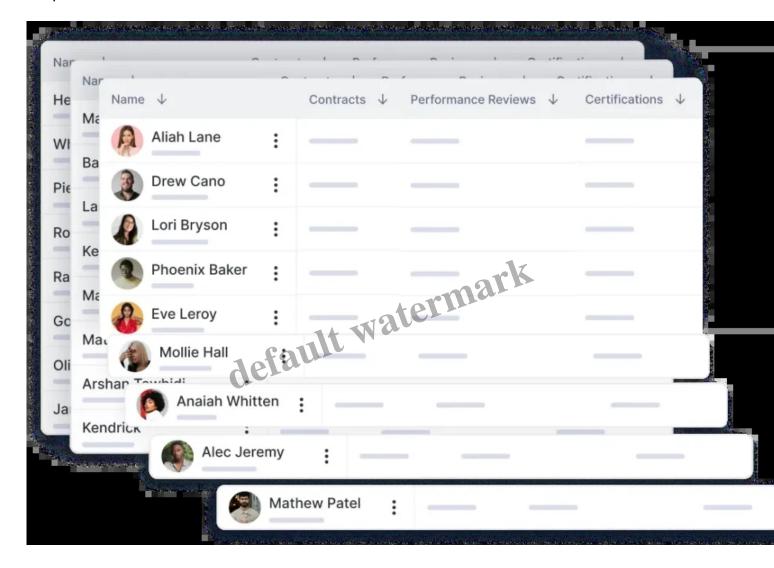

## **Performance Reviews**

Streamlined, data-driven performance reviews that support employee growth, decision-making and long-term success.

Ready, Set, Done: Enwage Puts HR on Autopilot

**Customizable Review Templates** 

Customize reviews to match company goals and employee roles with modifiable templates.

360-Degree Feedback

Gather insights from colleagues, managers, and direct reports with Enwage's 360-degree feedback.

**Goal Tracking** 

Set, track, and update goals to keep progress on target with effortless goal tracking.

**Automated Reminders** 

Keep review cycles on schedule with automated prompts and stay up to date all the time.