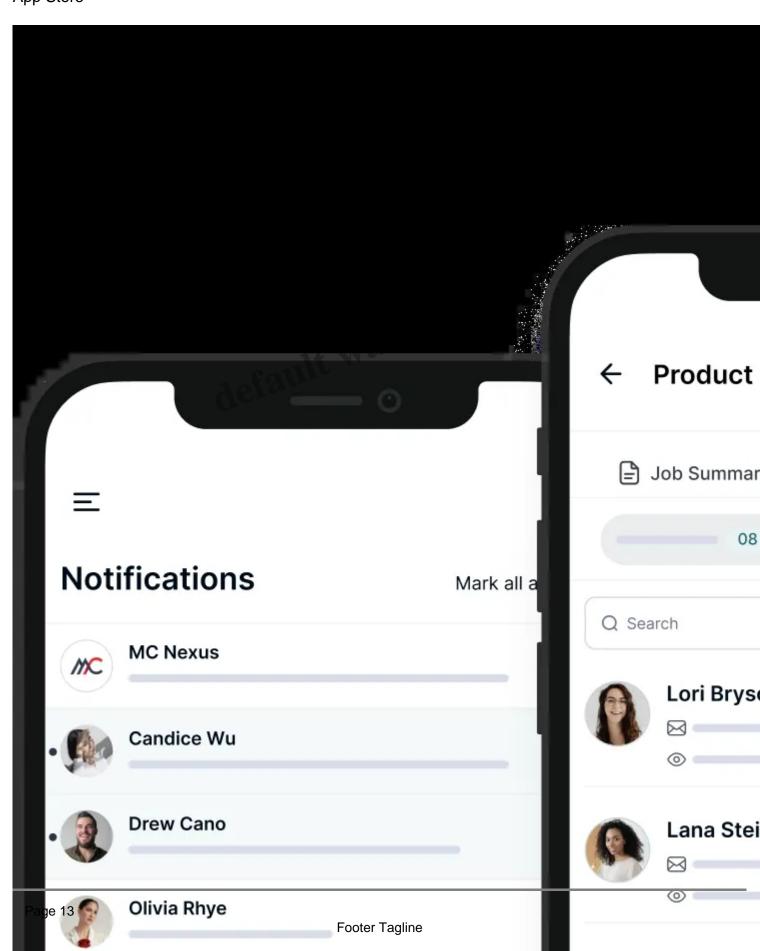

## Carry Enwage with You, Anywhere

Manage all your HR tasks remotely with Enwage's mobile app. From approvals to scheduling, take control on the go and stay connected to your team anytime, anywhere.

HR Dashboard at Your Fingertips

Access the complete HR dashboard from your mobile, allowing you to view key metrics, manage employee records, and keep everything organized, all in one place.

### Real-Time Alerts & Approvals

Stay updated with instant notifications for approvals, schedule changes, and important HR tasks. Respond to requests and stay in sync with your team effortlessly from your device.