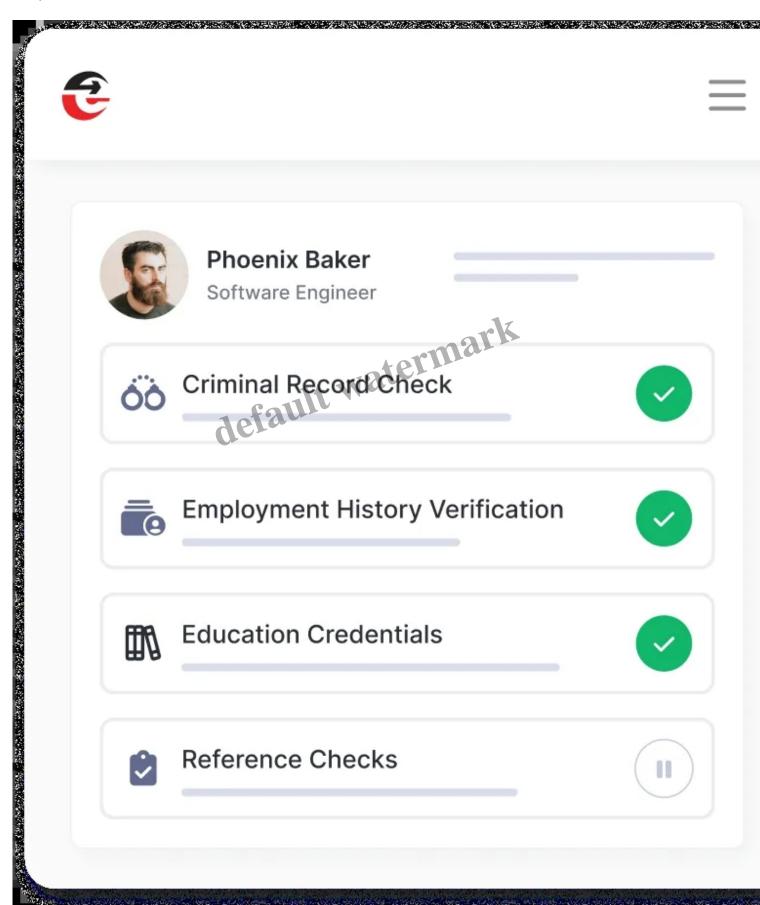

## **Background Checks**

Experience quick, thorough, and hassle-free background checks to ensure you're hiring the right fit in a real quick manner.

Simplify, Streamline, Succeed: Enwage Does It All

**Instant Verification** 

Get immediate results on employment history, education, and more.

Compliance Built-In

Fully compliant with industry regulations, keeping checks secure & accurate.

**Customized Checks** 

Customize screenings & checks based on your specific roles and requirements.

Real-Time Updates

Stay in the loop with live status updates and instant notifications all the time.

Learn More