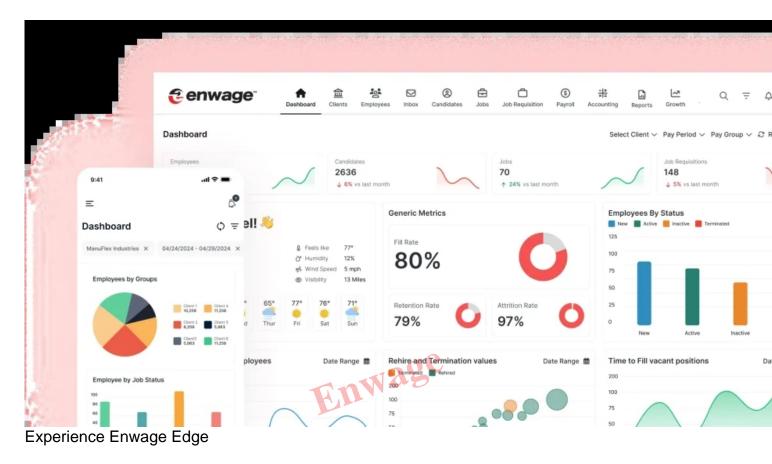

## Your One-of-a-Kind Benefits: Customized Just for You

With Enwage, managing employee benefits is a breeze. Here's how we make it easy for you:

User-Friendly Dashboard

Navigate through benefits with ease using our intuitive dashboard, designed for a seamless user experience for both HR teams and employees.

Integrated Communication

Foster better communication about benefits with integrated messaging features, allowing employees to ask questions and get answers right away.

**Comprehensive Reporting** 

Track and analyze benefits usage with detailed reports, helping you make informed decisions about future offerings and improvements.

Secure Data Management

Protect your employees' personal information with top-notch security features, ensuring data privacy while maintaining compliance with regulations.

All in One HCM