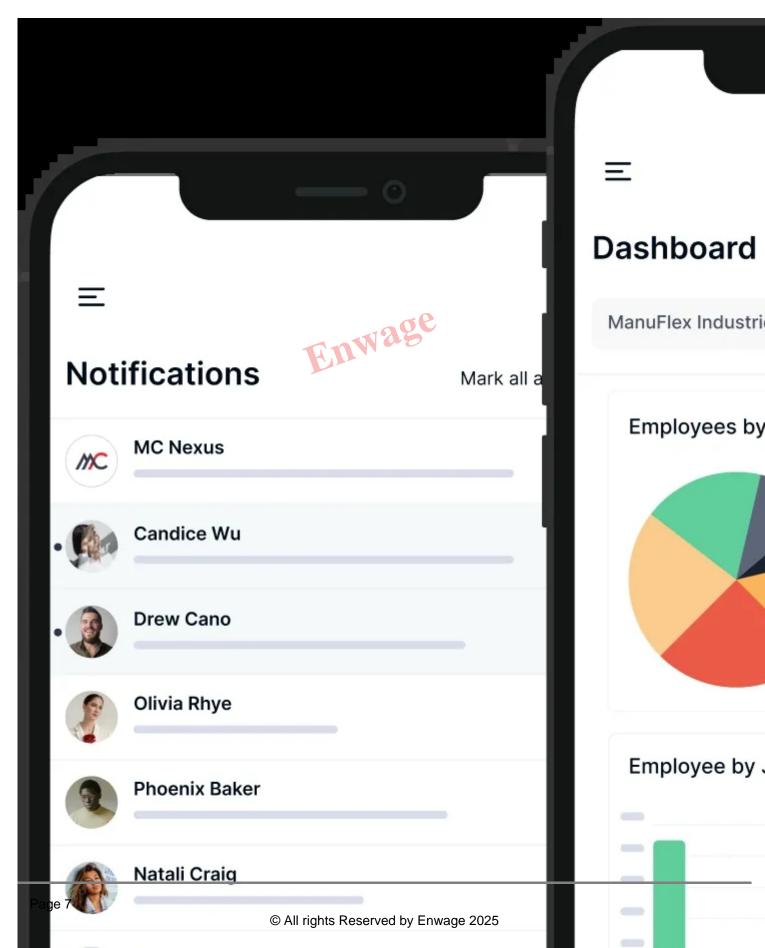

# **Carry Your Benefits in Your Pocket**

With the Enwage app, you can manage employee benefits anytime, anywhere. Stay connected and in control, ensuring your team has access to what they need at their fingertips.

Mobile Access to Benefits Information

Employees can view their benefits details, plan options, and coverage summaries directly from their mobile devices, making it easy to stay informed.

Instant Notifications & Updates

Get real-time alerts about important benefit changes, enrollment periods, and deadlines, ensuring your team never misses critical information.

Simple Enrollment & Management

Facilitate hassle-free enrollment and management of benefits through the app, allowing employees to make selections and changes with just a few taps.