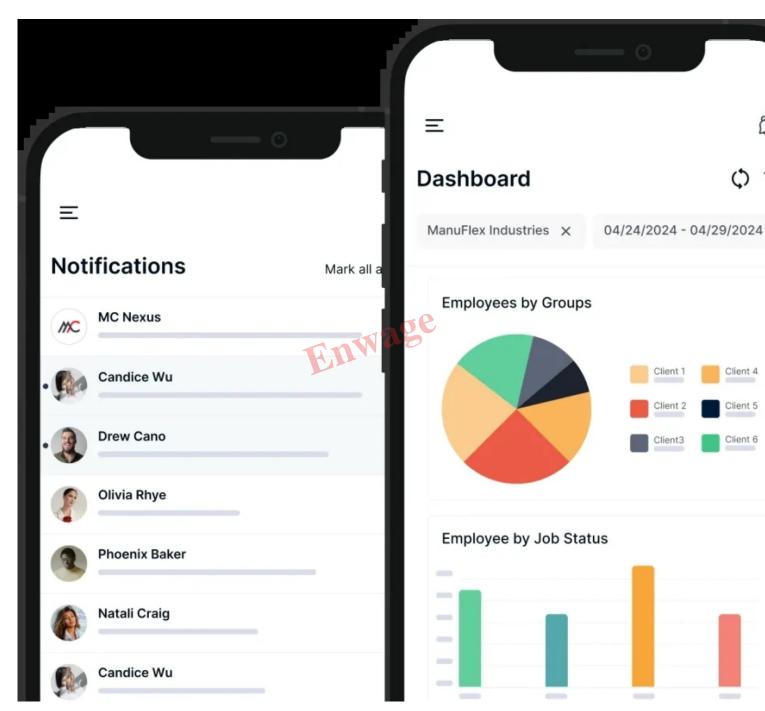

## **All-in-One Coverage in Your Pocket**

Simplify your business protection with Enwage's Business Owner's Policy. Our app allows you to manage all aspects of your insurance from anywhere.

#### **Unified Management**

View and manage your property, liability, and business income coverage all in one user-friendly app interface.

Policy Adjustments on the Fly

Easily adjust your coverage as your business grows, ensuring your policy always meets your needs.

#### Claim Tracking

Monitor the status of your claims in real-time, keeping you informed and engaged throughout the process.

#### **Custom Recommendations**

Receive personalized coverage recommendations based on your business's unique profile and needs, right from the app. Enwage

**GET ON IT** Google Play

Page 6