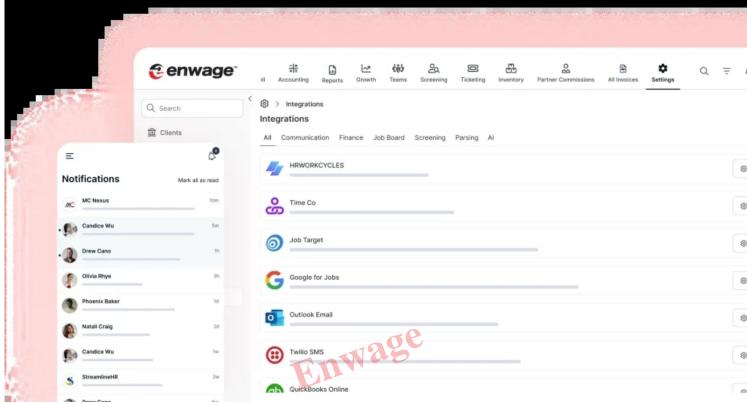

#### Learn More

Integrations

## Connect, Simplify, Thrive with Diverse Integrations

At Enwage, we make your life easier by effortlessly linking with tools as shown below, ensuring your insurance management flows as smoothly as your business operations.

#### **All Integrations**

**Enwage Mobile App** 