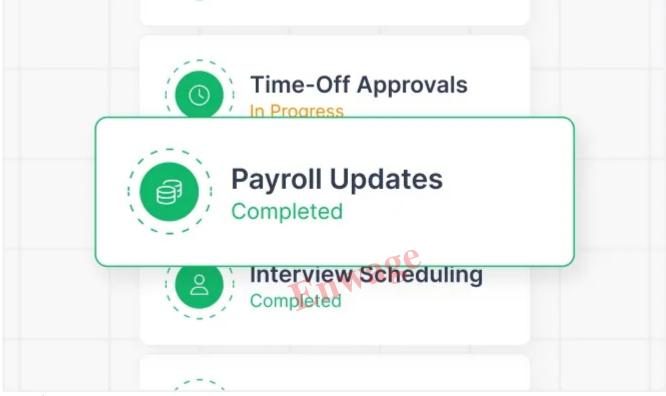

Forget the headaches of manual time tracking. Our software automates clock-ins and clock-outs, giving you accurate data without the hassle in real time.

Learn More

Effortless Approval Workflows

From vacation requests to expense approvals, automate every step of your approval processes. Get the right approvals quickly, keeping your team moving forward.

Learn More

**Task Reminders** 

Stay on top of important deadlines and tasks with automated reminders. Never miss a critical date again, ensuring your HR processes stay on track with automation.

Learn More