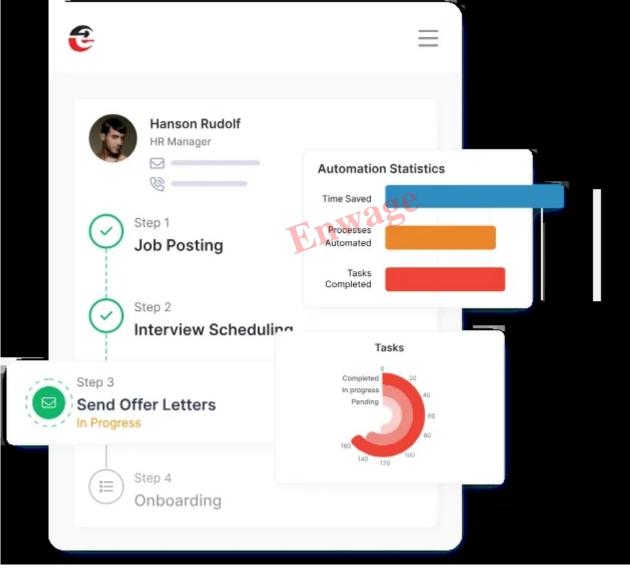

## Work Smarter, Not Harder: Automation Made Easy

With Enwage, you can wave goodbye to mundane tasks and say hello to streamlined efficiency. Our work automation features ensure that your team can focus on what truly matters – growing your business.

Task Management

Easily automate repetitive tasks and workflows, freeing up valuable time for your team to concentrate on strategic initiatives instead. This means less hassle and more productivity.

#### Workflow Templates

Create and customize workflows that fit your specific needs without any hassle. With Enwage, setting up new processes is a breeze, allowing you to adapt quickly to changes in your business.

## Ever Thought, What Could Automation Do for You?

See the magic of streamlined HR with Enwage. With automated onboarding, time tracking, and workflows, experience how easy managing your team can really be.

Automated Onboarding

Welcome new employees with a smooth onboarding experience. Automate document collection, training schedules & introductions from day one with a click.

Learn More

Seamless Time Tracking

Forget the headaches of manual time tracking. Our software automates clock-ins and clock-outs, giving you accurate data without the hassle in real time.

Learn More

Effortless Approval Workflows

From vacation requests to expense approvals, automate every step of your approval processes. Get the right approvals quickly, keeping your team moving forward.

Learn More

**Task Reminders** 

Stay on top of important deadlines and tasks with automated reminders. Never miss a critical date again, ensuring your HR processes stay on track with automation.

Learn More