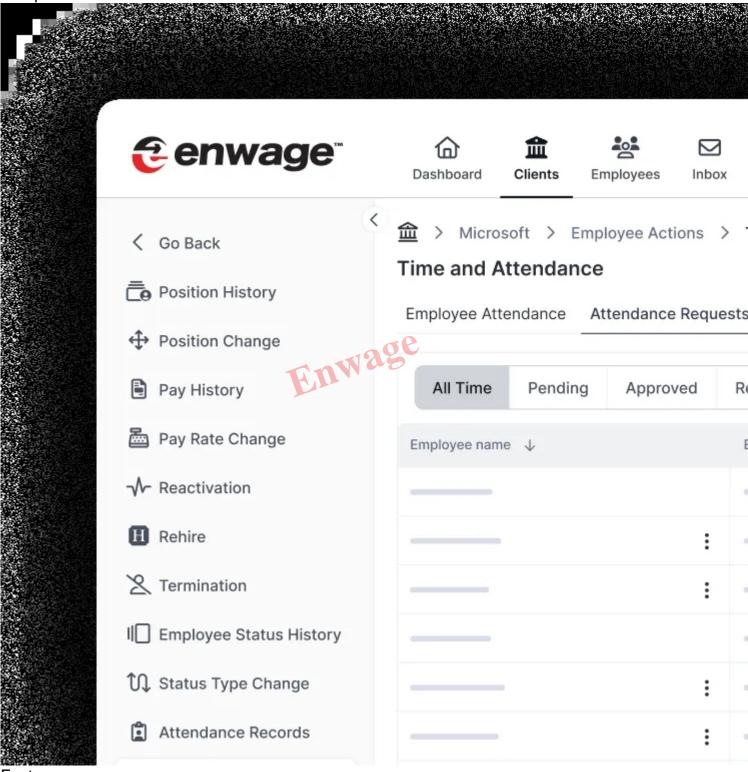

Experience Enwage Edge

Intuitiveness

Navigate through tasks with ease—no learning curve required. Experience a user-friendly interface that makes automation feel natural from the get-go.

All in One HCM

Versatility

Tailor workflows that match your business style, effortlessly. Customize processes to fit your unique needs, ensuring you get the most out of every feature.

What Sets Us Apart