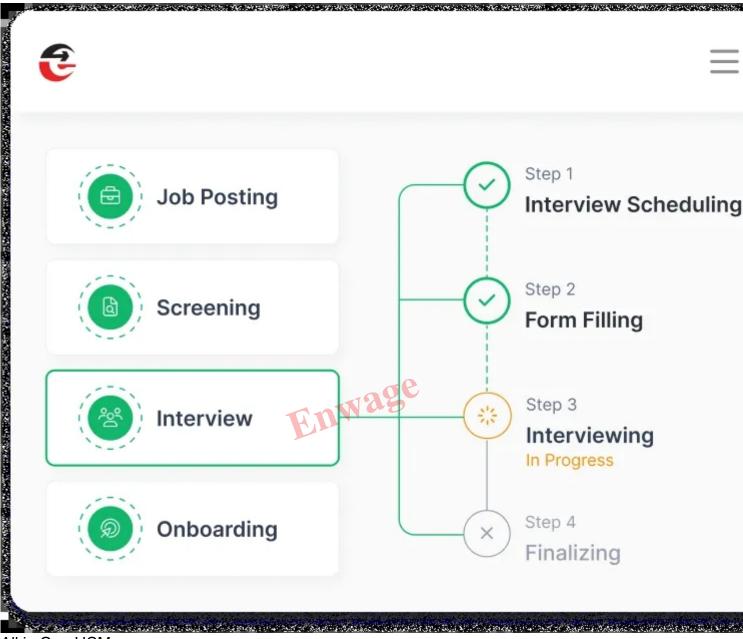

## Work Smarter, Not Harder: Automation Made Easy

With Enwage, you can wave goodbye to mundane tasks and say hello to streamlined efficiency. Our work automation features ensure that your team can focus on what truly matters – growing your business.

Task Management

Easily automate repetitive tasks and workflows, freeing up valuable time for your team to concentrate on strategic initiatives instead. This means less hassle and more productivity.

#### Workflow Templates

Create and customize workflows that fit your specific needs without any hassle. With Enwage, setting up new processes is a breeze, allowing you to adapt quickly to changes in your business.