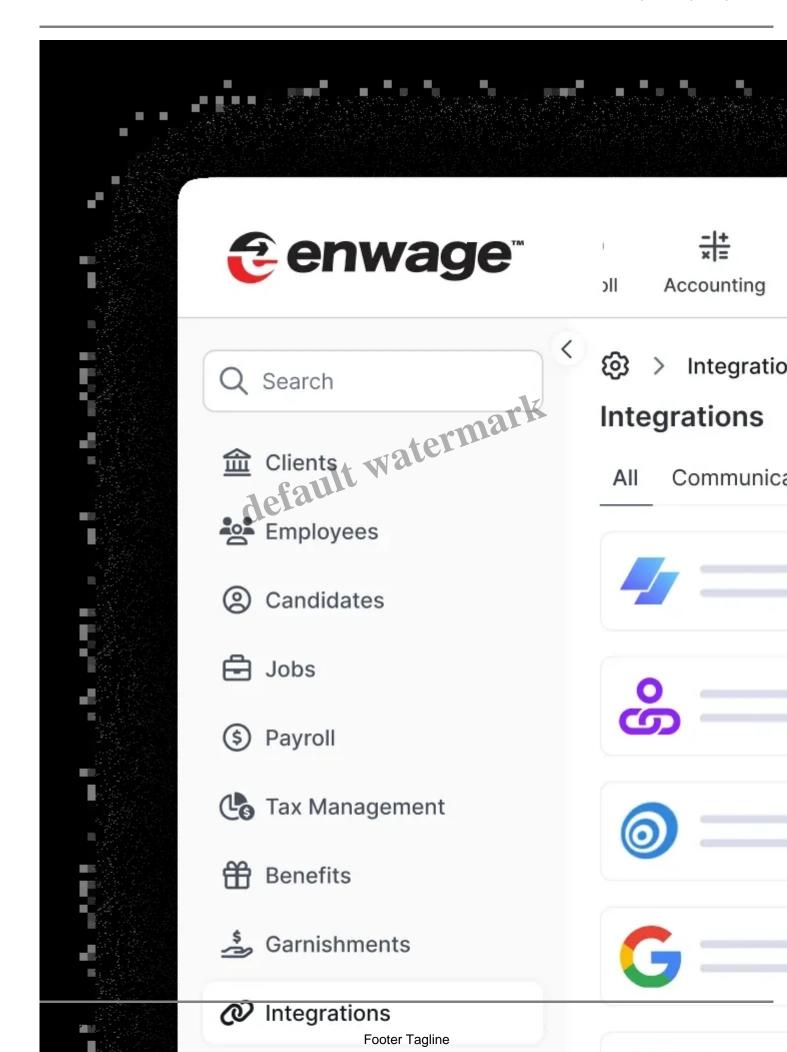

#### Integration & Connectivity

Connect Enwage with your favorite tools in a snap. Enjoy a unified platform that keeps everything organized, ensuring you stay ahead without the tech hassle.

Can I integrate Enwage with my existing tools?

Yes! Enwage is designed to integrate seamlessly with various tools you may already be using, ensuring a smooth transition and minimal disruption to your operations.