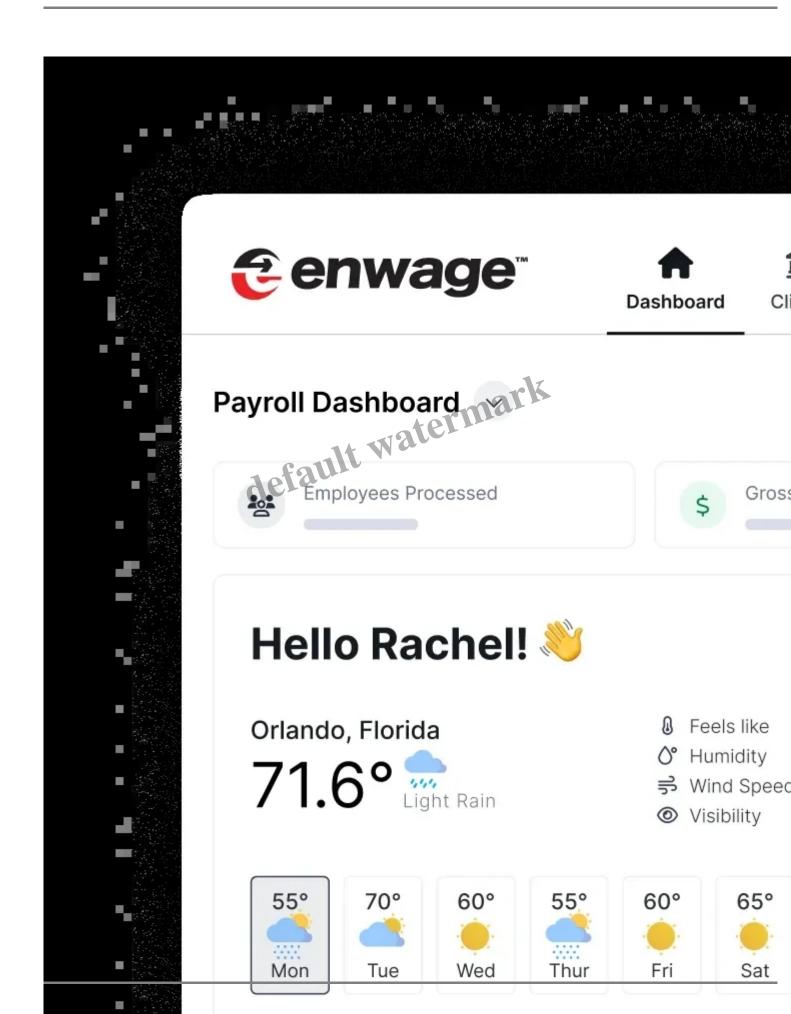

#### Automation & Insights

No more paperwork and hello to smart decisions. Automate HR tasks while gaining real-time insights, so your team can focus on driving innovation and growth.

All-in-One Solution

From payroll to performance management, Enwage handles every aspect of HR so you can focus on scaling your startup.

Learn more

Scalable & Customizable

default watermark Whether you're a small team or scaling rapidly, our platform adapts to your growth and offers flexibility to meet your unique needs.