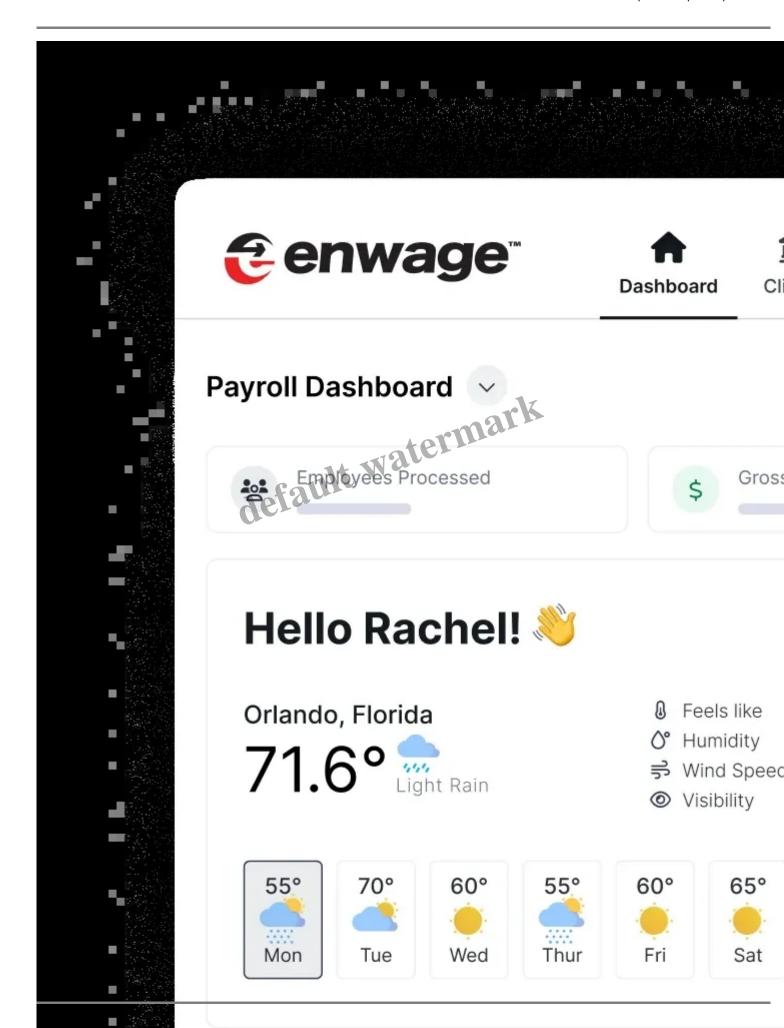

#### Automation & Insights

No more paperwork and hello to smart decisions. Automate HR tasks while gaining real-time insights, so your team can focus on driving innovation and growth.

All-in-One Solution

From payroll to performance management, Enwage handles every aspect of HR so you can focus on scaling your startup.

Learn more

Scalable & Customizable

default watermark Whether you're a small team or scaling rapidly, our platform adapts to your growth and offers flexibility to meet your unique needs.