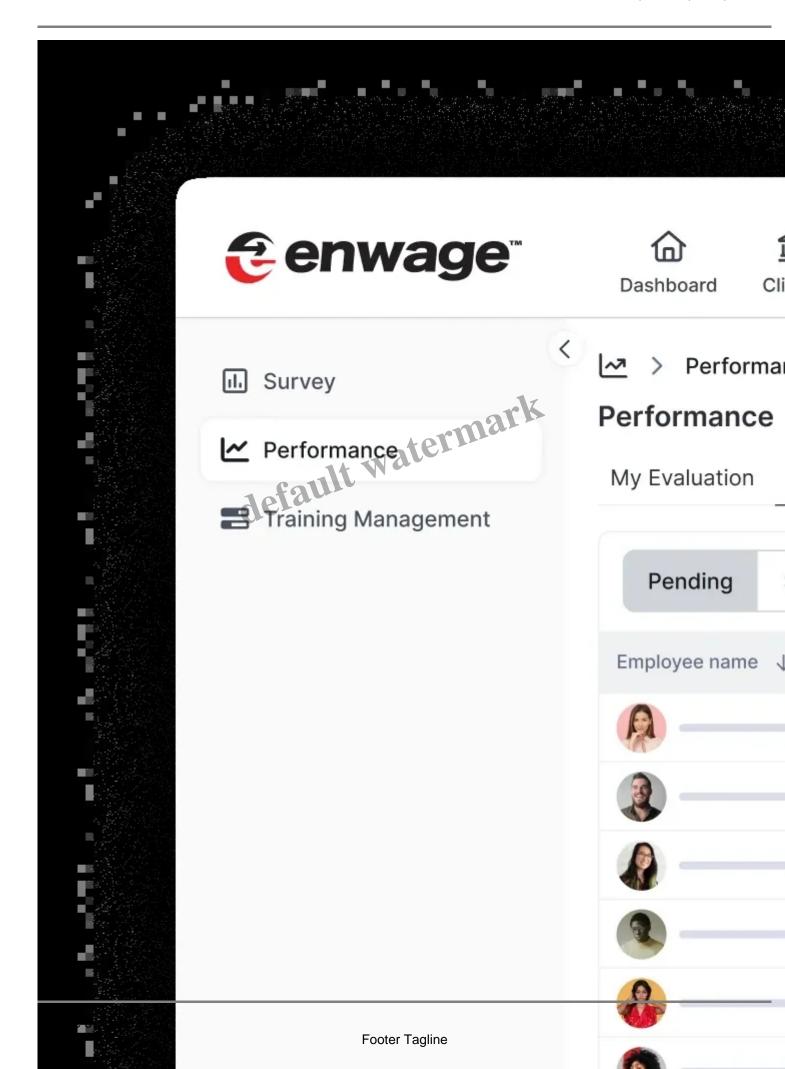

#### Compliance & Performance Tracking

Stay compliant without stress. Our automated compliance tools and performance tracking keep your startup on the right side of regulations while enhancing team productivity.

All-in-One Solution

From payroll to performance management, Enwage handles every aspect of HR so you can focus on scaling your startup.

Learn more

Scalable & Customizable

default watermark Whether you're a small team or scaling rapidly, our platform adapts to your growth and offers flexibility to meet your unique needs.