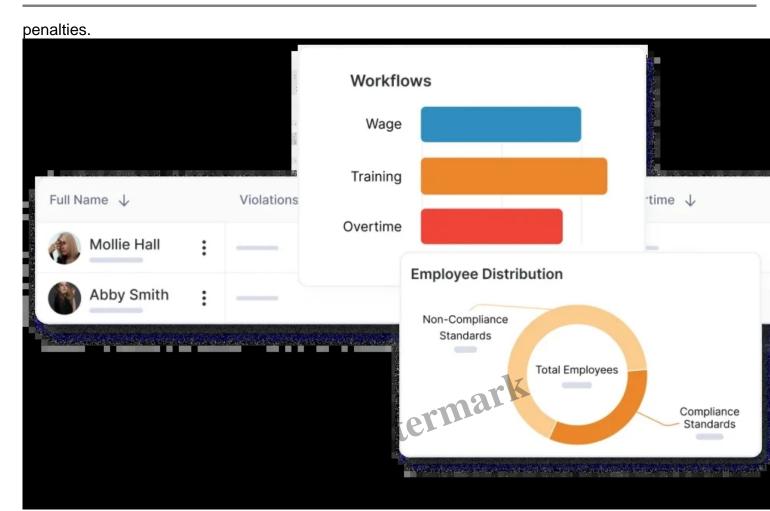

### **Enwage: The Modern, Innovative Way of Solving Problems**

Enforce compliance with hundreds of pre-built workflows that monitor and flag violations related to minimum wage, mandatory training, overtime and more, so you can avoid legal risk and financial