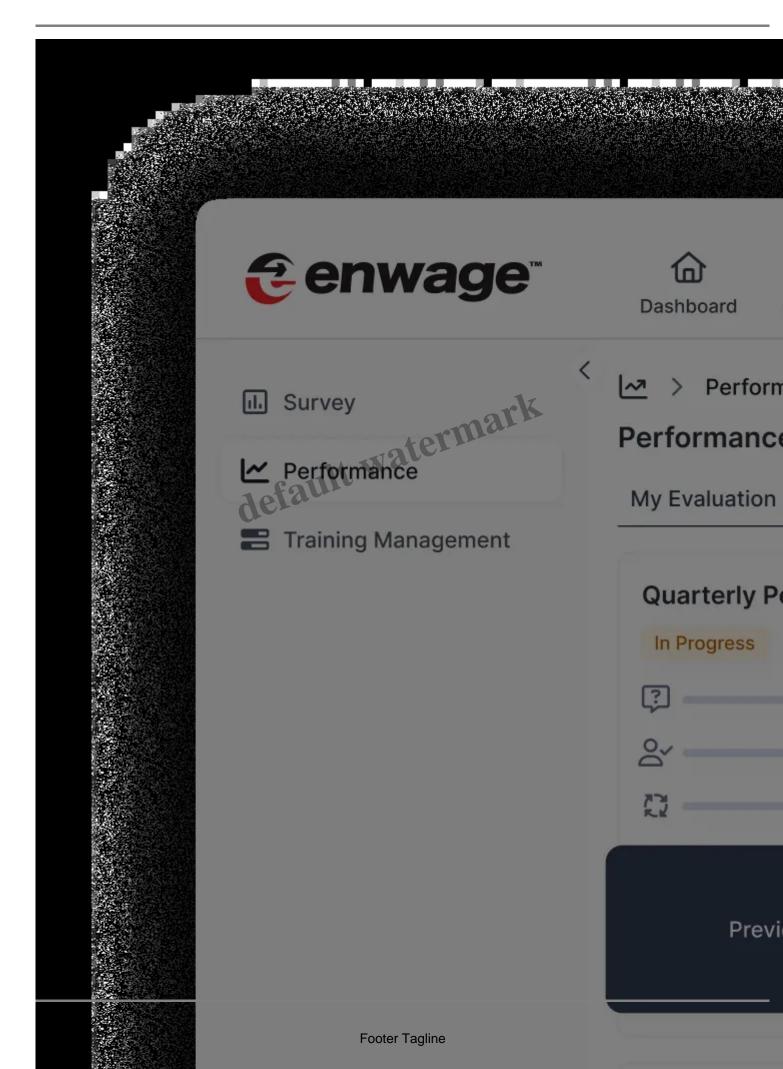

Performance Tracking & Feedback

Empower your team! Enwage's performance management tools provide real-time insights, helping you cultivate a culture of continuous improvement and recognition.

Θ