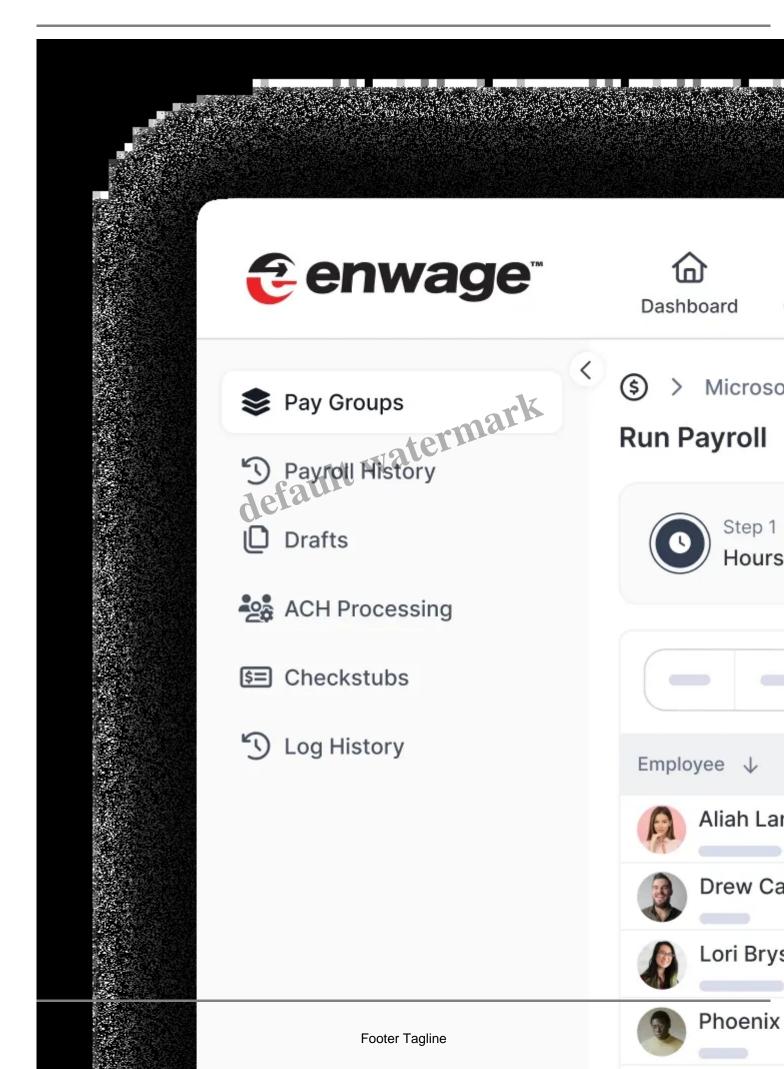

Make the first impression count! Enwage's seamless onboarding process gets your new hires up to speed quickly, ensuring they feel right at home from day one.

Effortless Payroll Management

Wave goodbye to payroll headaches! Our automated payroll features eliminate errors, ensure compliance, and allow you to focus on what truly matters-growing your business.