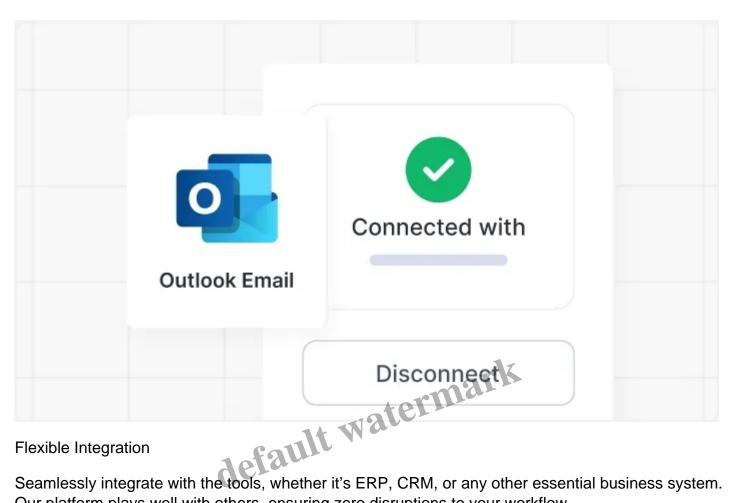

Can Enwage integrate with our existing enterprise systems?

Yes, Enwage is built with flexibility in mind. It integrates easily with other enterprise software, such as ERP and accounting systems, allowing you to streamline your operations without disrupting your

current workflows.

Enwage is designed with scalability in mind. Our platform can handle complex organizational structures, diverse payroll needs, and compliance across multiple regions, making it a perfect fit for large enterprises. Absolutely! Enwage offers robust customization options, allowing you to tailor workflows, approval processes, and reports to match your enterprise's unique needs and preferences. Enwage's centralized dashboard makes managing employees across different locations seamless. With tools for time tracking, payroll, and performance management, you can monitor and optimize your workforce from anywhere. Enwage is equipped with compliance tools that keep you up to date with local labor laws and regulations, regardless of the country or region you're operating in. Automated updates ensure you stay compliant effortlessly. Yes, Enwage is built with flexibility in mind. It integrates easily with other enterprise software, such as ERP and accounting systems, allowing you to streamline your operations without disrupting your current workflows.