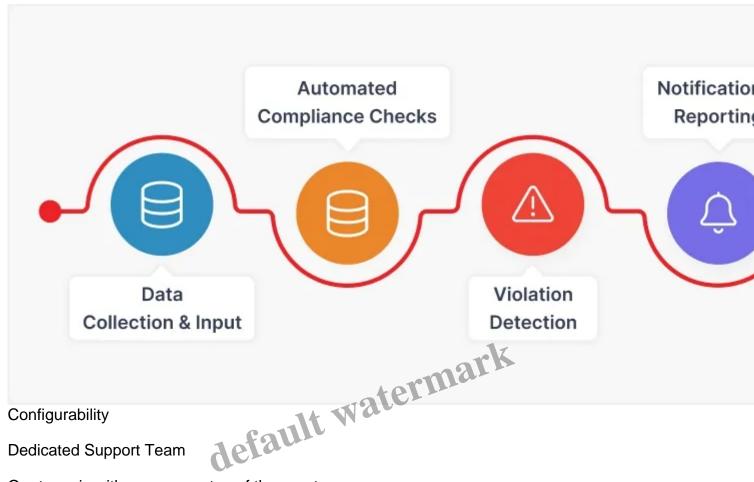

Configurability

**Dedicated Support Team** 

Our team is with you every step of the way to ensure success.

What to Expect

Compliance with Confidence

Staying compliant is easy with Enwage. Our platform keeps track of local, national, and global regulations, ensuring your enterprise remains in full compliance without the headache.