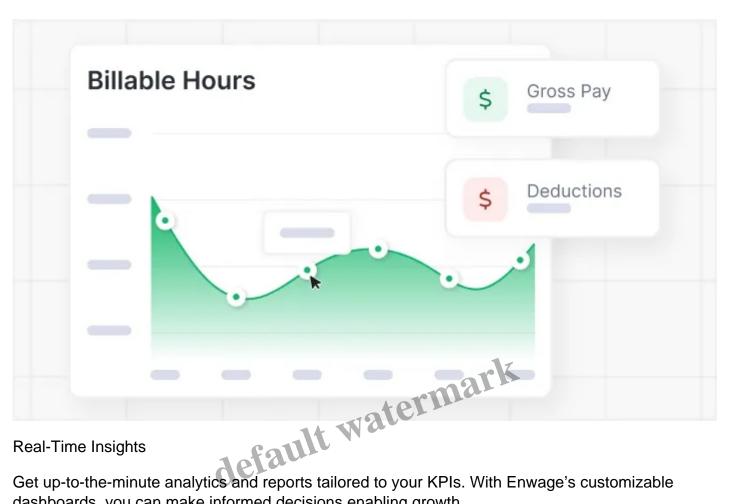

dashboards, you can make informed decisions enabling growth.

Our platform plays well with others, ensuring zero disruptions to your workflow.

Strategy

Dive deep into your organization's performance with advanced analytics and customizable reports, helping you spot trends, monitor employee engagement, and forecast growth.

Learn more

Seamless Collaboration Tools